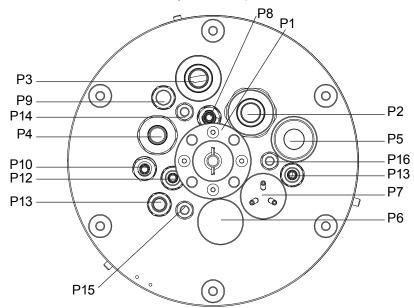

| Standard Components Supplied with Complete Systems |               |      |                                         |
|----------------------------------------------------|---------------|------|-----------------------------------------|
| Item No.                                           | Part No.      |      | Description                             |
| 1                                                  | CLS-1379-01   |      | Bioreactor, 2L, Unjacketed, Graduated   |
| 2                                                  | CLS-1380-STD3 |      | Support Stand, Complete                 |
| 3                                                  | CLS-1380-06   |      | Vortexing Impeller 43mm OD              |
| 4                                                  | CLS-1379-02   |      | Headplate, 16 Port                      |
| Headplate Configuration and Components             |               |      |                                         |
| Port No.                                           | Part No.      | Size | Description                             |
| P1                                                 | CLS-1380-05   | M30  | Agitator Assembly                       |
| P2                                                 | CLS-1381-07   | G3/4 | pH/DO Adapter, for 12mm Sensor          |
| P3                                                 | CLS-1381-06   | M18  | pH/DO Adapter for 12mm Sensor           |
| P4                                                 | CLS-1380-70   | M18  | Sampling Tube/ Harvest Tube             |
| P5                                                 | CLS-1380-10   | M18  | Septum Holder                           |
| P6                                                 | CLS-1380-25   | M18  | Blind Stopper                           |
| P7                                                 | CLS-1380-09   | M18  | Triple Port Adapter                     |
| P8                                                 | CLS-1380-21   | M10  | Adjustable Sampling Pipe                |
| P9                                                 | CLS-1380-23   | M10  | Blind Stopper                           |
| P10                                                | CLS-1379-04   | M10  | Porous Sparge Tube, 15 um Frit          |
| P11                                                | CLS-1380-11   | M10  | Thermowell, 200mm Immersion             |
| P12                                                | CLS-1380-20   | M10  | Adapter, Air Inlet/Outlet               |
| P13                                                | CLS-1380-20   | M10  | Adapter, Air Inlet/Outlet               |
| P14                                                | CLS-1380-22   | M6   | Blind Stopper                           |
| P15                                                | CLS-1380-22   | M6   | Blind Stopper                           |
| P16                                                | CLS-1380-22   | M6   | Blind Stopper                           |
| Additional Items Included with CLS-1380-CC2M       |               |      |                                         |
| Item No.                                           | Part No.      |      | Description                             |
| 5                                                  | CLS-1399-100  |      | Overhead Stirrer and Controller, 120VAC |