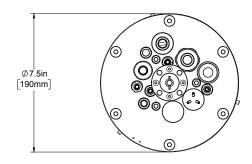

| Standard Components Supplied with Complete Systems |               |      |                                         |
|----------------------------------------------------|---------------|------|-----------------------------------------|
| Item No.                                           | Part No.      |      | Description                             |
| 1                                                  | CLS-1379-01   |      | Bioreactor, 2L, Unjacketed, Graduated   |
| 2                                                  | CLS-1380-STD3 |      | Support Stand, Complete                 |
| 3                                                  | CLS-1380-06   |      | Vortexing Impeller 43mm OD              |
| 4                                                  | CLS-1379-02   |      | Headplate, 16 Port                      |
| Headplate Configuration and Components             |               |      |                                         |
| Port No.                                           | Part No.      | Size | Description                             |
| P1                                                 | CLS-1380-05   | M30  | Agitator Assembly                       |
| P2                                                 | CLS-1381-07   | G3/4 | pH/DO Adapter, for 12mm Sensor          |
| P3                                                 | CLS-1381-06   | M18  | pH/DO Adapter for 12mm Sensor           |
| P4                                                 | CLS-1380-70   | M18  | Sampling Tube/ Harvest Tube             |
| P5                                                 | CLS-1380-10   | M18  | Septum Holder                           |
| P6                                                 | CLS-1380-25   | M18  | Blind Stopper                           |
| P7                                                 | CLS-1380-09   | M18  | Triple Port Adapter                     |
| P8                                                 | CLS-1380-21   | M10  | Adjustable Sampling Pipe                |
| P9                                                 | CLS-1380-23   | M10  | Blind Stopper                           |
| P10                                                | CLS-1379-04   | M10  | Porous Sparge Tube, 15 um Frit          |
| P11                                                | CLS-1380-11   | M10  | Thermowell, 200mm Immersion             |
| P12                                                | CLS-1380-20   | M10  | Adapter, Air Inlet/Outlet               |
| P13                                                | CLS-1380-20   | M10  | Adapter, Air Inlet/Outlet               |
| P14                                                | CLS-1380-22   | M6   | Blind Stopper                           |
| P15                                                | CLS-1380-22   | M6   | Blind Stopper                           |
| P16                                                | CLS-1380-22   | M6   | Blind Stopper                           |
| Additional Items Included with CLS-1380-CC2M       |               |      |                                         |
| Item No.                                           | Part No.      |      | Description                             |
| 5                                                  | CLS-1399-100  |      | Overhead Stirrer and Controller, 120VAC |