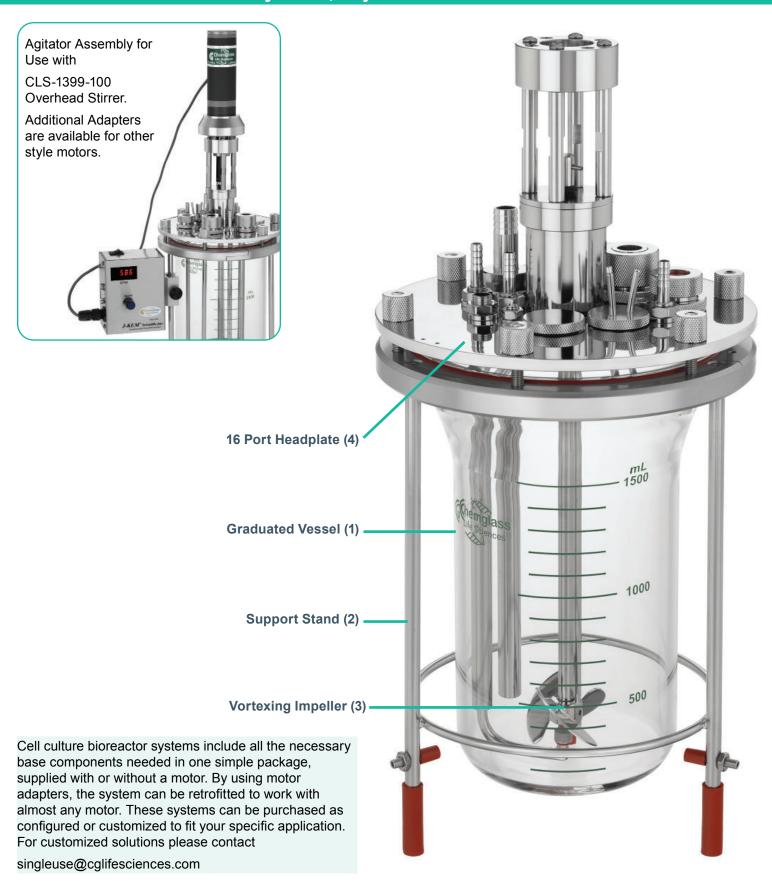

## 2L Cell Culture Bioreactor Systems, Unjacketed

Part Number Description

CLS-1380-CC2 2L Cell Culture Bioreactor System Complete, Without Motor

CLS-1380-CC2M

2L Cell Culture Bioreactor System Complete, With Motor

| Standard Components Supplied with Complete Systems |               |      |                                         |
|----------------------------------------------------|---------------|------|-----------------------------------------|
| Item No.                                           | Part No.      |      | Description                             |
| 1                                                  | CLS-1379-01   |      | Bioreactor, 2L, Unjacketed, Graduated   |
| 2                                                  | CLS-1380-STD3 |      | Support Stand, Complete                 |
| 3                                                  | CLS-1380-06   |      | Vortexing Impeller 43mm OD              |
| 4                                                  | CLS-1379-02   |      | Headplate, 16 Port                      |
| Headplate Configuration and Components             |               |      |                                         |
| Port No.                                           | Part No.      | Size | Description                             |
| P1                                                 | CLS-1380-05   | M30  | Agitator Assembly                       |
| P2                                                 | CLS-1381-07   | G3/4 | pH/DO Adapter, for 12mm Sensor          |
| P3                                                 | CLS-1381-06   | M18  | pH/DO Adapter for 12mm Sensor           |
| P4                                                 | CLS-1380-70   | M18  | Sampling Tube/ Harvest Tube             |
| P5                                                 | CLS-1380-10   | M18  | Septum Holder                           |
| P6                                                 | CLS-1380-25   | M18  | Blind Stopper                           |
| P7                                                 | CLS-1380-09   | M18  | Triple Port Adapter                     |
| P8                                                 | CLS-1380-21   | M10  | Adjustable Sampling Pipe                |
| P9                                                 | CLS-1380-23   | M10  | Blind Stopper                           |
| P10                                                | CLS-1379-04   | M10  | Porous Sparge Tube, 15 um Frit          |
| P11                                                | CLS-1380-11   | M10  | Thermowell, 200mm Immersion             |
| P12                                                | CLS-1380-20   | M10  | Adapter, Air Inlet/Outlet               |
| P13                                                | CLS-1380-20   | M10  | Adapter, Air Inlet/Outlet               |
| P14                                                | CLS-1380-22   | M6   | Blind Stopper                           |
| P15                                                | CLS-1380-22   | M6   | Blind Stopper                           |
| P16                                                | CLS-1380-22   | M6   | Blind Stopper                           |
| Additional Items Included with CLS-1380-CC2M       |               |      |                                         |
| Item No.                                           | Part No.      |      | Description                             |
| 5                                                  | CLS-1399-100  |      | Overhead Stirrer and Controller, 120VAC |