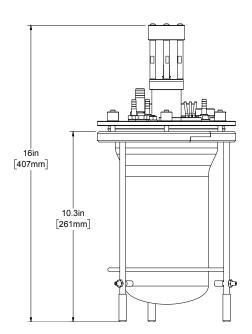

| Standard Components Supplied with Complete Systems |               |      |                                         |
|----------------------------------------------------|---------------|------|-----------------------------------------|
| Item No.                                           | Part No.      |      | Description                             |
| 1                                                  | CLS-1379-01   |      | Bioreactor, 2L, Unjacketed, Graduated   |
| 2                                                  | CLS-1380-STD3 |      | Support Stand, Complete                 |
| 3                                                  | CLS-1380-06   |      | Vortexing Impeller 43mm OD              |
| 4                                                  | CLS-1379-02   |      | Headplate, 16 Port                      |
| Headplate Configuration and Components             |               |      |                                         |
| Port No.                                           | Part No.      | Size | Description                             |
| P1                                                 | CLS-1380-05   | M30  | Agitator Assembly                       |
| P2                                                 | CLS-1381-07   | G3/4 | pH/DO Adapter, for 12mm Sensor          |
| P3                                                 | CLS-1381-06   | M18  | pH/DO Adapter for 12mm Sensor           |
| P4                                                 | CLS-1380-70   | M18  | Sampling Tube/ Harvest Tube             |
| P5                                                 | CLS-1380-10   | M18  | Septum Holder                           |
| P6                                                 | CLS-1380-25   | M18  | Blind Stopper                           |
| P7                                                 | CLS-1380-09   | M18  | Triple Port Adapter                     |
| P8                                                 | CLS-1380-21   | M10  | Adjustable Sampling Pipe                |
| P9                                                 | CLS-1380-23   | M10  | Blind Stopper                           |
| P10                                                | CLS-1379-04   | M10  | Porous Sparge Tube, 15 um Frit          |
| P11                                                | CLS-1380-11   | M10  | Thermowell, 200mm Immersion             |
| P12                                                | CLS-1380-20   | M10  | Adapter, Air Inlet/Outlet               |
| P13                                                | CLS-1380-20   | M10  | Adapter, Air Inlet/Outlet               |
| P14                                                | CLS-1380-22   | M6   | Blind Stopper                           |
| P15                                                | CLS-1380-22   | M6   | Blind Stopper                           |
| P16                                                | CLS-1380-22   | M6   | Blind Stopper                           |
| Additional Items Included with CLS-1380-CC2M       |               |      |                                         |
| Item No.                                           | Part No.      |      | Description                             |
| 5                                                  | CLS-1399-100  |      | Overhead Stirrer and Controller, 120VAC |