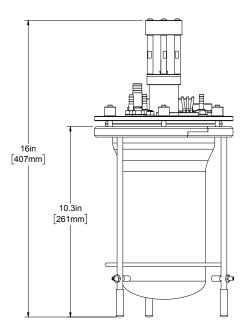

## 1L Cell Culture Bioreactor Systems, Unjacketed

CLS-1380-CC1M

1L Cell Culture Bioreactor System Complete, With Motor

| Standard Components Supplied with Complete Systems |               |      |                                         |
|----------------------------------------------------|---------------|------|-----------------------------------------|
| Item No.                                           | Part No.      |      | Description                             |
| 1                                                  | CLS-1378-01   |      | Bioreactor, 1L, Unjacketed, Graduated   |
| 2                                                  | CLS-1380-STD3 |      | Support Stand, Complete                 |
| 3                                                  | CLS-1380-06   |      | Vortexing Impeller 43mm OD              |
| 4                                                  | CLS-1379-02   |      | Headplate, 16 Port                      |
| Headplate Configuration and Components             |               |      |                                         |
| Port No.                                           | Part No.      | Size | Description                             |
| P1                                                 | CLS-1380-05   | M30  | Agitator Assembly                       |
| P2                                                 | CLS-1381-07   | G3/4 | pH/DO Adapter, for 12mm Sensor          |
| P3                                                 | CLS-1381-06   | M18  | pH/DO Adapter for 12mm Sensor           |
| P4                                                 | CLS-1380-70   | M18  | Sampling Tube/ Harvest Tube             |
| P5                                                 | CLS-1380-10   | M18  | Septum Holder                           |
| P6                                                 | CLS-1380-25   | M18  | Blind Stopper                           |
| P7                                                 | CLS-1380-09   | M18  | Triple Port Adapter                     |
| P8                                                 | CLS-1380-21   | M10  | Adjustable Sampling Pipe                |
| P9                                                 | CLS-1380-23   | M10  | Blind Stopper                           |
| P10                                                | CLS-1379-04   | M10  | Porous Sparge Tube, 15 um Frit          |
| P11                                                | CLS-1380-11   | M10  | Thermowell, 200mm Immersion             |
| P12                                                | CLS-1380-20   | M10  | Adapter, Air Inlet/Outlet               |
| P13                                                | CLS-1380-20   | M10  | Adapter, Air Inlet/Outlet               |
| P14                                                | CLS-1380-22   | M6   | Blind Stopper                           |
| P15                                                | CLS-1380-22   | M6   | Blind Stopper                           |
| P16                                                | CLS-1380-22   | M6   | Blind Stopper                           |
| Additional Items Included with CLS-1380-CC1M       |               |      |                                         |
| Item No.                                           | Part No.      |      | Description                             |
| 5                                                  | CLS-1399-100  |      | Overhead Stirrer and Controller, 120VAC |