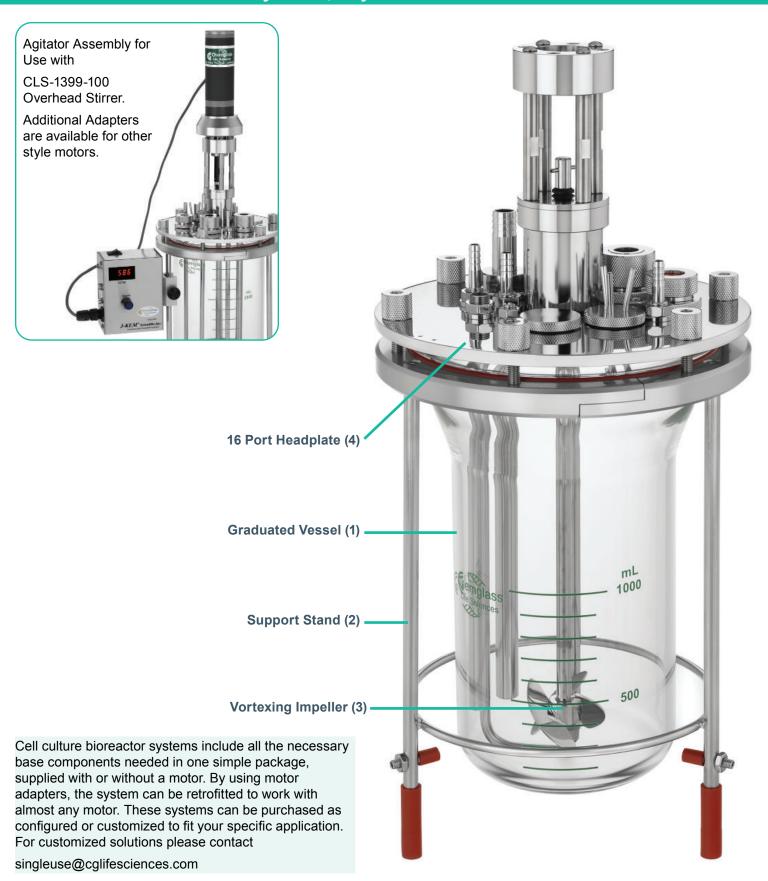

## 1L Cell Culture Bioreactor Systems, Unjacketed

CLS-1380-CC1M

1L Cell Culture Bioreactor System Complete, With Motor

| Standard Components Supplied with Complete Systems |               |      |                                         |
|----------------------------------------------------|---------------|------|-----------------------------------------|
| Item No.                                           | Part No.      |      | Description                             |
| 1                                                  | CLS-1378-01   |      | Bioreactor, 1L, Unjacketed, Graduated   |
| 2                                                  | CLS-1380-STD3 |      | Support Stand, Complete                 |
| 3                                                  | CLS-1380-06   |      | Vortexing Impeller 43mm OD              |
| 4                                                  | CLS-1379-02   |      | Headplate, 16 Port                      |
| Headplate Configuration and Components             |               |      |                                         |
| Port No.                                           | Part No.      | Size | Description                             |
| P1                                                 | CLS-1380-05   | M30  | Agitator Assembly                       |
| P2                                                 | CLS-1381-07   | G3/4 | pH/DO Adapter, for 12mm Sensor          |
| P3                                                 | CLS-1381-06   | M18  | pH/DO Adapter for 12mm Sensor           |
| P4                                                 | CLS-1380-70   | M18  | Sampling Tube/ Harvest Tube             |
| P5                                                 | CLS-1380-10   | M18  | Septum Holder                           |
| P6                                                 | CLS-1380-25   | M18  | Blind Stopper                           |
| P7                                                 | CLS-1380-09   | M18  | Triple Port Adapter                     |
| P8                                                 | CLS-1380-21   | M10  | Adjustable Sampling Pipe                |
| P9                                                 | CLS-1380-23   | M10  | Blind Stopper                           |
| P10                                                | CLS-1379-04   | M10  | Porous Sparge Tube, 15 um Frit          |
| P11                                                | CLS-1380-11   | M10  | Thermowell, 200mm Immersion             |
| P12                                                | CLS-1380-20   | M10  | Adapter, Air Inlet/Outlet               |
| P13                                                | CLS-1380-20   | M10  | Adapter, Air Inlet/Outlet               |
| P14                                                | CLS-1380-22   | M6   | Blind Stopper                           |
| P15                                                | CLS-1380-22   | M6   | Blind Stopper                           |
| P16                                                | CLS-1380-22   | M6   | Blind Stopper                           |
| Additional Items Included with CLS-1380-CC1M       |               |      |                                         |
| Item No.                                           | Part No.      |      | Description                             |
| 5                                                  | CLS-1399-100  |      | Overhead Stirrer and Controller, 120VAC |