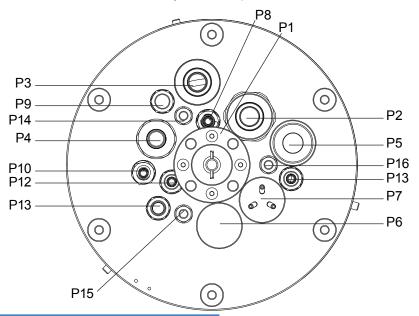

## 1L Cell Culture Bioreactor Systems, Unjacketed

CLS-1380-CC1M

1L Cell Culture Bioreactor System Complete, With Motor

| Standard Components Supplied with Complete Systems |               |      |                                         |
|----------------------------------------------------|---------------|------|-----------------------------------------|
| Item No.                                           | Part No.      |      | Description                             |
| 1                                                  | CLS-1378-01   |      | Bioreactor, 1L, Unjacketed, Graduated   |
| 2                                                  | CLS-1380-STD3 |      | Support Stand, Complete                 |
| 3                                                  | CLS-1380-06   |      | Vortexing Impeller 43mm OD              |
| 4                                                  | CLS-1379-02   |      | Headplate, 16 Port                      |
| Headplate Configuration and Components             |               |      |                                         |
| Port No.                                           | Part No.      | Size | Description                             |
| P1                                                 | CLS-1380-05   | M30  | Agitator Assembly                       |
| P2                                                 | CLS-1381-07   | G3/4 | pH/DO Adapter, for 12mm Sensor          |
| P3                                                 | CLS-1381-06   | M18  | pH/DO Adapter for 12mm Sensor           |
| P4                                                 | CLS-1380-70   | M18  | Sampling Tube/ Harvest Tube             |
| P5                                                 | CLS-1380-10   | M18  | Septum Holder                           |
| P6                                                 | CLS-1380-25   | M18  | Blind Stopper                           |
| P7                                                 | CLS-1380-09   | M18  | Triple Port Adapter                     |
| P8                                                 | CLS-1380-21   | M10  | Adjustable Sampling Pipe                |
| P9                                                 | CLS-1380-23   | M10  | Blind Stopper                           |
| P10                                                | CLS-1379-04   | M10  | Porous Sparge Tube, 15 um Frit          |
| P11                                                | CLS-1380-11   | M10  | Thermowell, 200mm Immersion             |
| P12                                                | CLS-1380-20   | M10  | Adapter, Air Inlet/Outlet               |
| P13                                                | CLS-1380-20   | M10  | Adapter, Air Inlet/Outlet               |
| P14                                                | CLS-1380-22   | M6   | Blind Stopper                           |
| P15                                                | CLS-1380-22   | M6   | Blind Stopper                           |
| P16                                                | CLS-1380-22   | M6   | Blind Stopper                           |
| Additional Items Included with CLS-1380-CC1M       |               |      |                                         |
| Item No.                                           | Part No.      |      | Description                             |
| 5                                                  | CLS-1399-100  |      | Overhead Stirrer and Controller, 120VAC |