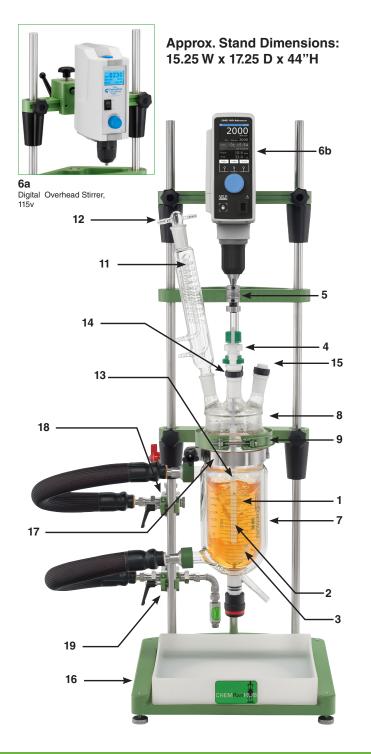

## **REACTORS, BENCHTOPS**

CG-1949-X-1L CHEMRXNHUB SYSTEM, JACKETED, 1000ML NEW ChemRxnHub process systems are complete with benchtop stand, overhead stirrer and glassware. Available with the optional manifold connection and heat transfer fluid draining system. The unique design of the ChemRxnHub support stand and clamping system allows for quick and easy installation/removal of glassware and fits into most benchtop hoods. System is supplied complete with the components listed below and numbered on the image below. Items in black are supplied with both systems. PLEASE NOTE: CUSTOM GLASSWARE SETUPS ARE AVAILABLE. PLEASE CALL FOR PRICING.

| Standa                          | rd Parts | s - Supplied with co | omplete ChemRxnHub systems.                                               |  |
|---------------------------------|----------|----------------------|---------------------------------------------------------------------------|--|
| No.                             | Qty.     | Part No.             | Description                                                               |  |
| 1                               | 1        | CG-2091-04           | Stirrer Paddle for 10mm O.D.,<br>50mm, 60°, PTFE                          |  |
| 2                               | 1        | CG-2078-07           | Stirring Shaft, 10mm, Polished                                            |  |
| 3                               | 1        | CG-2081-A-04         | Anchor Style Stir Paddle,<br>81mm x 35mm, PTFE                            |  |
| 4                               | 1        | CG-2077-G-21         | 24/40 Stirrer Bearing, PTFE                                               |  |
| 5                               | 1        | CG-2044-C-14         | Compact Tru-Stir Stirrer Shaft Coupling                                   |  |
| 6a                              | 1        | CG-2024-10           | Digital Overhead Stirrer, 115v                                            |  |
| 6b                              | 1        | CG-2054-100          | Velp OHS 100 Advance Stirrer, 115v                                        |  |
| 7                               | 1        | CG-1929-X15          | 1000mL Reaction Vessel, Jacketed                                          |  |
| 8                               | 1        | CG-1946-D-01         | Lid, Reaction Vessel, 5-Neck, 100mm                                       |  |
| 9                               | 1        | CG-141-T-12          | 100mm Quick Release Clamp                                                 |  |
| 10                              | 1        | CG-147-76            | O-Ring, FEP-encased Stainless                                             |  |
| 11                              | 1        | CG-1213-J-01         | Condenser, Coil, Reflux                                                   |  |
| 12                              | 1        | CG-1064-01           | Adapter, Inert Gas, 24/40, 2- Hose<br>Conn. 180°                          |  |
| 13                              | 1        | CG-1971-M-10         | PTFE-jacketed S.S. Baffle, 410mm                                          |  |
| 14                              | 1        | CG-1971-M-20         | 24/40 Micro Baffle Adapter, PTFE                                          |  |
| 15                              | 2        | CG-3002-L-24         | Stopper, PTFE, 24/40 with<br>Loosening Ring                               |  |
| 16                              | 1        | CG-1949-X-10         | Reactor Support Frame<br>and Drip Tray                                    |  |
| 17                              | 1        | CG-1947-B100         | S.S. Reactor Clamp, 100mm                                                 |  |
| Manifold and Drain System Parts |          |                      |                                                                           |  |
| 18                              | 1        | CG-1969-X-12         | Outlet Manifold Assembly<br>(1949-X-1LM, -1DM Systems)                    |  |
| 19                              | 1        | CG-1969-X-14         | Inlet Manifold Assembly<br>(1949-X-1LM, -1DM Systems)                     |  |
| 20                              | 2        | CG-1969-V-10         | 30mm Flat Flange S.S. Jacket Adapter,<br>90°, M16 (1949-X-1L System only) |  |