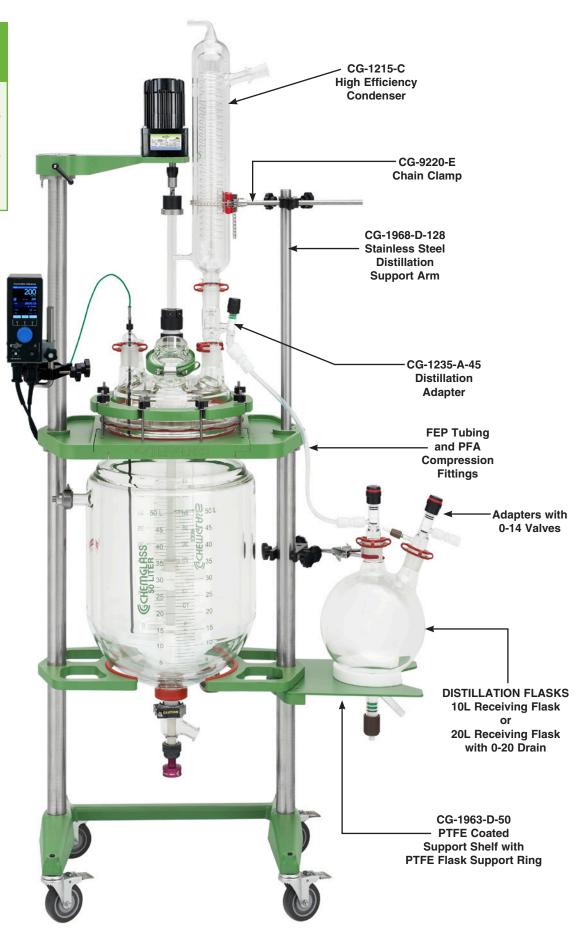

# REACTOR DISTILLATION KITS

CG-1968-D DISTILLATION KIT FOR 30/50L PROCESS REACTOR SYSTEM, SIDE SHELF
Distillation kit for Chemglass 30 and 50L reactor systems. Supplied complete with support shelf to fit CG-1968-X style frame and the components highlighted in the photo below. This add-on kit makes it easy to convert any of our standard reactors over to a complete distillation system. PLEASE NOTE: REACTOR SYSTEM MUST BE PURCHASED SEPARATELY.

#### SIDE SHELF DISTILLATION KIT ADD-ON **FOR EXISTING REACTOR SYSTEM:**

| Part<br>Number | Description                          | Receiving<br>Flask<br>Capacity |
|----------------|--------------------------------------|--------------------------------|
| CG-1968-D-410  | Distillation Shelf and Glassware Kit | 10L                            |
| CG-1968-D-420  | Distillation Shelf and Glassware Kit | 20L                            |

| Standard Components Supplied With Complete Distillation Kits: |     |               |                                                                  |  |
|---------------------------------------------------------------|-----|---------------|------------------------------------------------------------------|--|
| No.                                                           | Qty | Part No.      | Description                                                      |  |
| 1                                                             | 1   | CG-1235-A-45  | Adapter, Distillation 45/50                                      |  |
| 2                                                             | 1   | CG-1215-C-10  | Condenser, High Efficiency, 45/50                                |  |
| 3                                                             | 1   | CG-1014-C-02  | Adapter, inlet, 29/42                                            |  |
| 4                                                             | 1   | CG-9253-10    | Kwik Clamp, Small                                                |  |
| 5                                                             | 1   | CG-9220-E-01  | Chain Clamp, 12" Arm                                             |  |
| 6                                                             | 1   | CG-9253-20    | Kwik Clamp, Large                                                |  |
| 7                                                             | 1   | CG-1968-D-128 | Support Rod, Distillation for CG-1968-X frame                    |  |
| 8                                                             | 1   | CG-1975-22    | 3/4 to 1/2 compression fitting                                   |  |
| 9                                                             | 2   | CG-1975-21    | 1/2 to 1/2 compression fitting                                   |  |
| 10                                                            | 1   | CG-9205-E-10  | Clamp, 3-finger, 12"                                             |  |
| 11a                                                           | 1   | CG-1965-D-225 | 10L receiving flask, 2 Neck, 45/50 (for 10L Distillation system) |  |
| 11b                                                           | 1   | CG-1965-D-230 | 20L receiving flask, 2 Neck, 45/50 (for 20L Distillation system) |  |
| 12                                                            | 1   | CG-1965-D-210 | Adapter, Distillation, 45/50 to 0-14 Valve                       |  |
| 13                                                            | 1   | CG-1965-D215  | Adapter, Distillation, Vent,<br>45/50 to 0-14 Valve              |  |
| 14                                                            | 1   | CG-1963-D-50  | Shelf, Distillation                                              |  |
| 15                                                            | 1   | CG-1975-03    | FEP Tubing; 1/2"" OD x 3/8"" ID x 10ft Long                      |  |
|                                                               | 1   | CG-1975-30    | Tubing Cutter                                                    |  |

**Highlighted Items** are Included in Kit