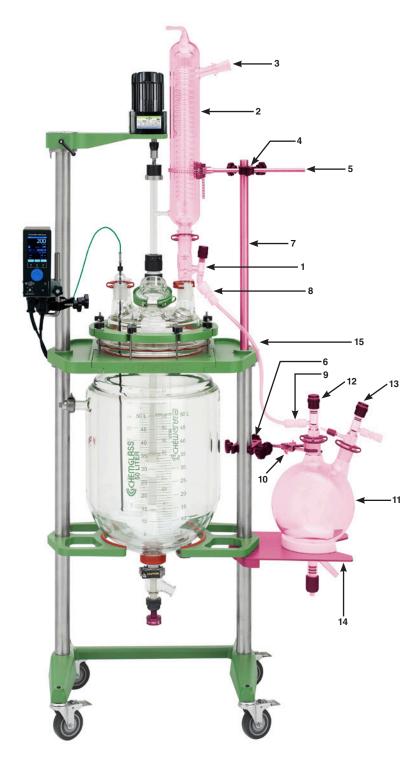

| Standard Components Supplied With Complete Distillation Kits: |     |               |                                                                  |  |
|---------------------------------------------------------------|-----|---------------|------------------------------------------------------------------|--|
| No.                                                           | Qty | Part No.      | Description                                                      |  |
| 1                                                             | 1   | CG-1235-A-45  | Adapter, Distillation 45/50                                      |  |
| 2                                                             | 1   | CG-1215-C-10  | Condenser, High Efficiency, 45/50                                |  |
| 3                                                             | 1   | CG-1014-C-02  | Adapter, inlet, 29/42                                            |  |
| 4                                                             | 1   | CG-9253-10    | Kwik Clamp, Small                                                |  |
| 5                                                             | 1   | CG-9220-E-01  | Chain Clamp, 12" Arm                                             |  |
| 6                                                             | 1   | CG-9253-20    | Kwik Clamp, Large                                                |  |
| 7                                                             | 1   | CG-1968-D-128 | Support Rod, Distillation for CG-1968-X frame                    |  |
| 8                                                             | 1   | CG-1975-22    | 3/4 to 1/2 compression fitting                                   |  |
| 9                                                             | 2   | CG-1975-21    | 1/2 to 1/2 compression fitting                                   |  |
| 10                                                            | 1   | CG-9205-E-10  | Clamp, 3-finger, 12"                                             |  |
| 11a                                                           | 1   | CG-1965-D-225 | 10L receiving flask, 2 Neck, 45/50 (for 10L Distillation system) |  |
| 11b                                                           | 1   | CG-1965-D-230 | 20L receiving flask, 2 Neck, 45/50 (for 20L Distillation system) |  |
| 12                                                            | 1   | CG-1965-D-210 | Adapter, Distillation, 45/50 to 0-14 Valve                       |  |
| 13                                                            | 1   | CG-1965-D215  | Adapter, Distillation, Vent,<br>45/50 to 0-14 Valve              |  |
| 14                                                            | 1   | CG-1963-D-50  | Shelf, Distillation                                              |  |
| 15                                                            | 1   | CG-1975-03    | FEP Tubing; 1/2"" OD x 3/8"" ID x 10ft Long                      |  |
|                                                               | 1   | CG-1975-30    | Tubing Cutter                                                    |  |

**Highlighted Items** are Included in Kit