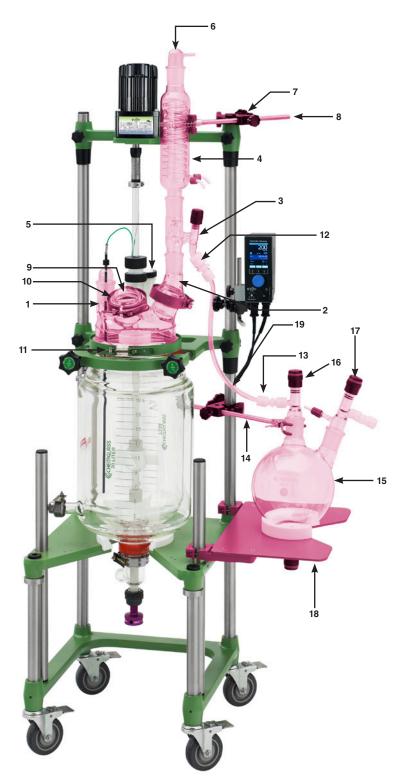

| Standard Components Supplied With Distillation Kits: |     |               |                                                             |  |
|------------------------------------------------------|-----|---------------|-------------------------------------------------------------|--|
| No.                                                  | Qty | Part No.      | Description                                                 |  |
| 1                                                    | 1   | CG-1946-D-50  | 200mm, 5 neck Lid, 45/50 CN,<br>2- 60mm Duran Side Necks    |  |
| 2                                                    | 1   | CG-1965-D-205 | Adapter, 60mm to 45/50, Angled                              |  |
| 3                                                    | 1   | CG-1235-A-45  | Adapter, Distillation 45/50                                 |  |
| 4                                                    | 1   | CG-1219-20    | Condenser, Double Coil, 45/50                               |  |
| 5                                                    | 2   | CG-3002-L-45  | Stopper, 45/50                                              |  |
| 6                                                    | 1   | CG-1014-45    | Adapter, Inlet, 45/50                                       |  |
| 7                                                    | 2   | CG-9253-10    | Kwik Clamp                                                  |  |
| 8                                                    | 1   | CG-9220-E-01  | Chain Clamp, 12"                                            |  |
| 9                                                    | 2   | CG-149-01     | 60mm Dome                                                   |  |
| 10                                                   | 2   | CG-141-T-11   | 60mm Quick Clamp                                            |  |
| 11                                                   | 2   | CG-147-80     | 60mm Perflouro O-ring                                       |  |
| 12                                                   | 1   | CG-1975-22    | 3/4 to 1/2 Compression Fitting                              |  |
| 13                                                   | 2   | CG-1975-21    | 1/2 to 1/2 Compression Fitting                              |  |
| 14                                                   | 1   | CG-9205-E-10  | Clamp, 3-finger, 12"                                        |  |
| 15a                                                  | 1   | CG-1965-D-220 | 5L receiving flask, 2 Neck, 45/50 (for 10L reactor system)  |  |
| 15b                                                  | 1   | CG-1965-D-225 | 10L receiving flask, 2 Neck, 45/50 (for 20L reactor system) |  |
| 16                                                   | 1   | CG-1965-D-210 | Adapter, Distillation, 45/50 to 0-14 Valve                  |  |
| 17                                                   | 1   | CG-1965-D-215 | Adapter, Distillation, Vent, 45/50 to 0-14 Valve            |  |
| 18                                                   | 1   | CG-1963-D-10  | Shelf, Distillation                                         |  |
| 19                                                   | 1   | CG-1975-03    | FEP Tubing; 1/2" OD x 3/8" ID x 10ft Long                   |  |

**Highlighted Items** are Included in Kit