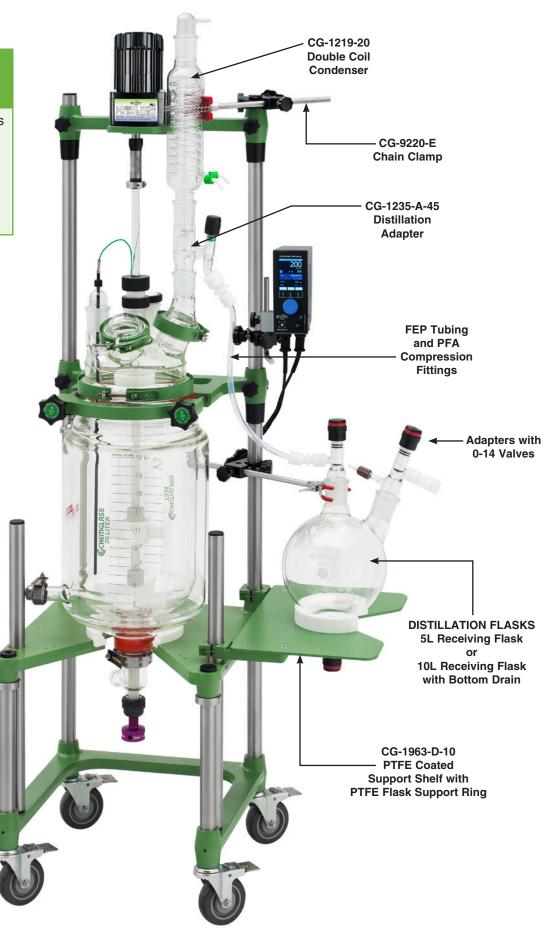

#### CG-1965-D **DISTILLATION KIT FOR 10 and 20L PROCESS REACTOR SYSTEM**

Distillation kit for Chemglass 10 and 20L reactor systems. Supplied complete with support shelf to fit CG-1965-X style frame and the components highlighted in the photo below. This add-on kit makes it easy to convert any of our standard reactors over to a complete distillation system. PLEASE NOTE: REACTOR SYSTEM MUST BE PURCHASED SEPARATELY

| Standard Components Supplied With Distillation Kits: |     |               |                                                             |  |
|------------------------------------------------------|-----|---------------|-------------------------------------------------------------|--|
| No.                                                  | Qty | Part No.      | Description                                                 |  |
| 1                                                    | 1   | CG-1946-D-50  | 200mm, 5 neck Lid, 45/50 CN,<br>2- 60mm Duran Side Necks    |  |
| 2                                                    | 1   | CG-1965-D-205 | Adapter, 60mm to 45/50, Angled                              |  |
| 3                                                    | 1   | CG-1235-A-45  | Adapter, Distillation 45/50                                 |  |
| 4                                                    | 1   | CG-1219-20    | Condenser, Double Coil, 45/50                               |  |
| 5                                                    | 2   | CG-3002-L-45  | Stopper, 45/50                                              |  |
| 6                                                    | 1   | CG-1014-45    | Adapter, Inlet, 45/50                                       |  |
| 7                                                    | 2   | CG-9253-10    | Kwik Clamp                                                  |  |
| 8                                                    | 1   | CG-9220-E-01  | Chain Clamp, 12"                                            |  |
| 9                                                    | 2   | CG-149-01     | 60mm Dome                                                   |  |
| 10                                                   | 2   | CG-141-T-11   | 60mm Quick Clamp                                            |  |
| 11                                                   | 2   | CG-147-80     | 60mm Perflouro O-ring                                       |  |
| 12                                                   | 1   | CG-1975-22    | 3/4 to 1/2 Compression Fitting                              |  |
| 13                                                   | 2   | CG-1975-21    | 1/2 to 1/2 Compression Fitting                              |  |
| 14                                                   | 1   | CG-9205-E-10  | Clamp, 3-finger, 12"                                        |  |
| 15a                                                  | 1   | CG-1965-D-220 | 5L receiving flask, 2 Neck, 45/50 (for 10L reactor system)  |  |
| 15b                                                  | 1   | CG-1965-D-225 | 10L receiving flask, 2 Neck, 45/50 (for 20L reactor system) |  |
| 16                                                   | 1   | CG-1965-D-210 | Adapter, Distillation, 45/50 to 0-14 Valve                  |  |
| 17                                                   | 1   | CG-1965-D-215 | Adapter, Distillation, Vent, 45/50 to 0-14 Valve            |  |
| 18                                                   | 1   | CG-1963-D-10  | Shelf, Distillation                                         |  |
| 19                                                   | 1   | CG-1975-03    | FEP Tubing; 1/2" OD x 3/8" ID x 10ft Long                   |  |