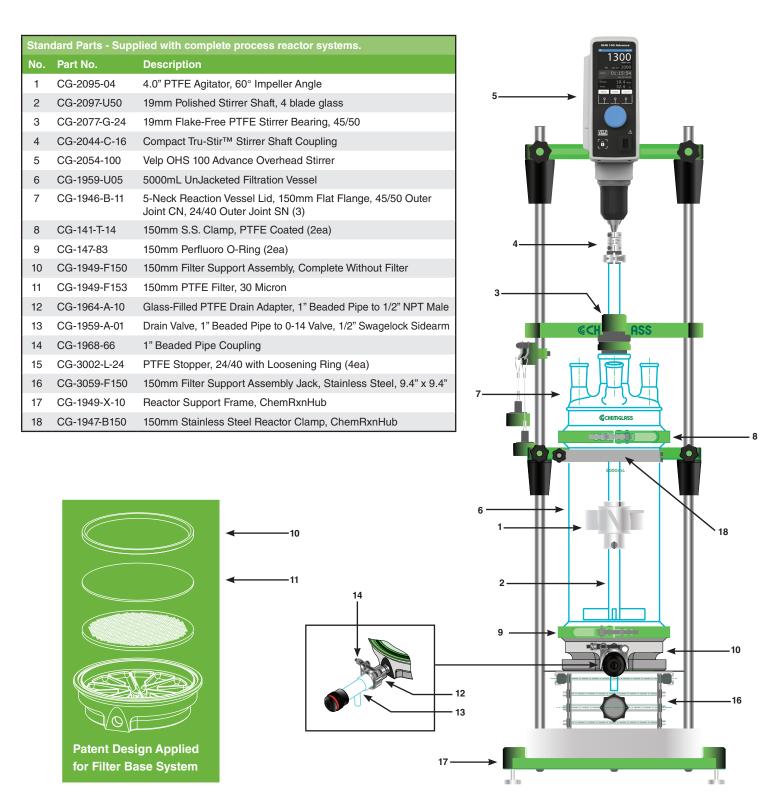

## 5L PROCESS FILTER REACTOR, CYLINDRICAL, UNJACKETED, ELECTRIC

Our unjacketed filter reactors can be used for single or multi-step reactions and filtrations in the same vessel, and large scale peptide synthesis. Filter base eliminates material transfers and significantly reducing losses. Complete reactor system on our ChemRxnHub stand. Supplied with the components listed below and numbered on the schematic drawing.

## **5L COMPLETE UNJACKETED FILTER REACTORS:**

| Part<br>Number | Description                         | Motor<br>Type |
|----------------|-------------------------------------|---------------|
| CG-1959-U5000  | 5L Process Filter Reactor, Complete | Electric      |