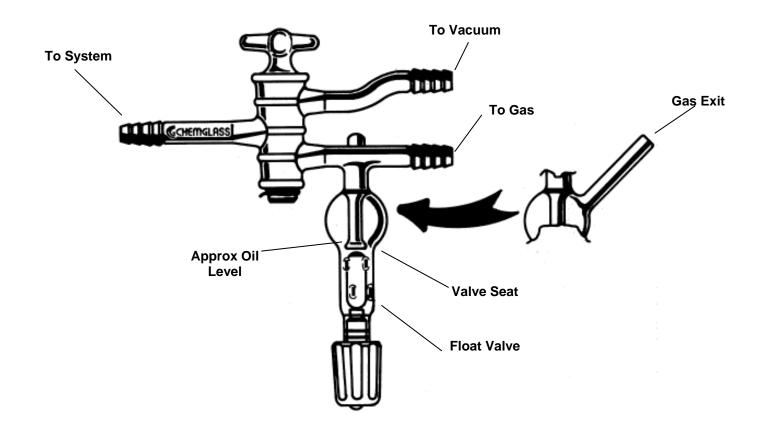

## CG-4509-A Rapid Purge Valve Instruction Sheet

<u>Operation of Rapid Purge Valve:</u> Connect the reaction apparatus, vacuum source and gas source to the hose connections on the rapid purge valve.

<u>Diagram A:</u> Air is removed from the reaction apparatus while the check valve is closed.

<u>Diagram B:</u> The apparatus is filled with the desired gas after the vessel is evacuated. Any over-pressure escapes through the float valve.

After purging is complete the system is kept under a slight positive pressure.