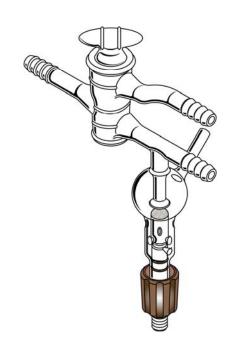

## CG-4509-A Rapid Purge Valve Instruction Sheet

<u>Operation of Rapid Purge Valve:</u> Connect the reaction apparatus, vacuum source and gas source to the hose connections on the rapid purge valve.

<u>Diagram A:</u> Air is removed from the reaction apparatus while the check valve is closed.

<u>Diagram B:</u> The apparatus is filled with the desired gas after the vessel is evacuated. Any over-pressure escapes through the float valve.

After purging is complete the system is kept under a slight positive pressure.