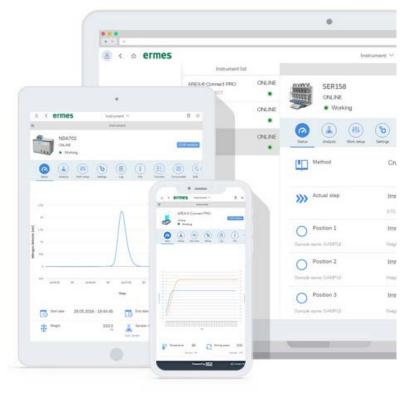

### Always Connected...

Monitor and manage multiple instruments and consumables 24/7 from your pc, tablet or smartphone with VELP Ermes.

**Real time visualization** of your analysis and of your instrument working conditions.

# ...Always Updated

Receive immediate **event** and **alert** notifications based on your setting within the platform and via email.

VELP Ermes guarantees **peace of mind** and **total control** of your VELP instruments thanks to the **remote stop** of the instrument.

# Reports, Insight and Trends

**Get access to your results**, create **reports** and easily **share** them with your peers in different file formats (excel, csv, pdf, LIMS etc.).

Track Trends and get Insights on your scientific work.