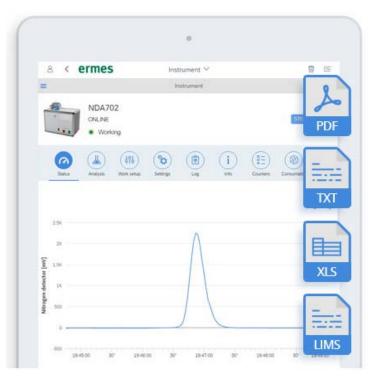

### Always Connected...

Monitor and manage multiple instruments and consumables 24/7 from your pc, tablet or smartphone with VELP Ermes.

**Real time visualization** of your analysis and of your instrument working conditions.

# Reports, Insight and Trends

**Get access to your results**, create **reports** and easily **share** them with your peers in different file formats (excel, csv, pdf, LIMS etc.).

Track Trends and get Insights on your scientific work.