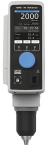

## **VELP Ermes-enabled Instruments:**

CG-1997-W; AREX-6 Connect PRO The First Cloud Enabled Hot Plate Stirrer

CG-1377-10 & -14; Automatic Solvent Extractors

**CG-2054;** Advanced Digital Overhead Stirrers