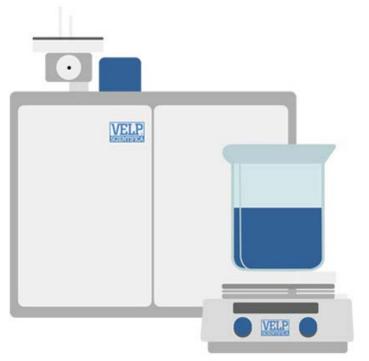

## **VELP Ermes-enabled Instruments:**

CG-1997-W; AREX-6 Connect PRO The First Cloud Enabled Hot Plate Stirrer

CG-1377-10 & -14; Automatic Solvent Extractors

**CG-2054;** Advanced Digital Overhead Stirrers