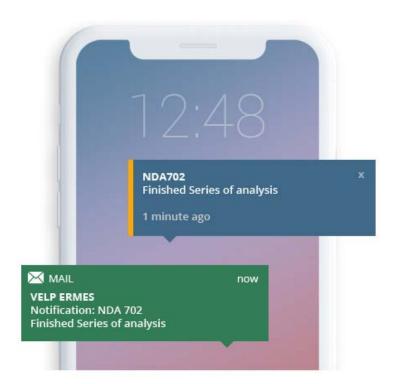

# ...Always Updated

Receive immediate **event** and **alert** notifications based on your setting within the platform and via email.

VELP Ermes guarantees **peace of mind** and **total control** of your VELP instruments thanks to the **remote stop** of the instrument.