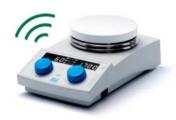

## **VELP Ermes-enabled Instruments:**

CG-1997-W; AREX-6 Connect PRO The First Cloud Enabled Hot Plate Stirrer

CG-1377-10 & -14; Automatic Solvent Extractors

**CG-2054;** Advanced Digital Overhead Stirrers