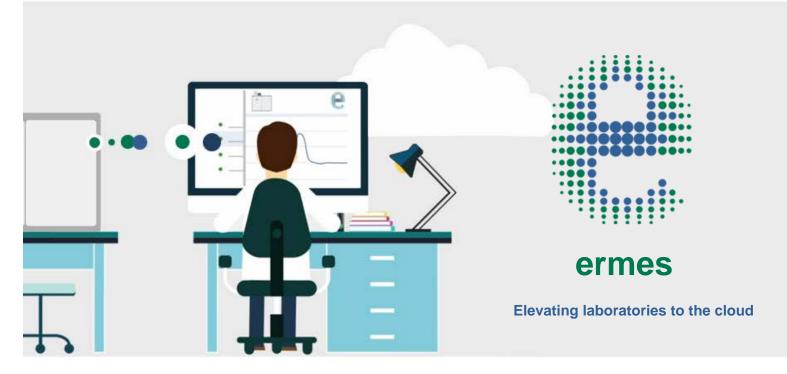

#### Welcome to the Smart Lab

Improve your laboratory experience with secure VELP Ermes Cloud Platform and access to your VELP instruments working conditions and data anytime and anywhere. VELP Ermes creates a connected ecosystem of devices, people and data that transmit information between each other cutting down distances and expanding your scientific potential.

### Always Connected...

Monitor and manage multiple instruments and consumables 24/7 from your pc, tablet or smartphone with VELP Ermes.

**Real time visualization** of your analysis and of your instrument working conditions.