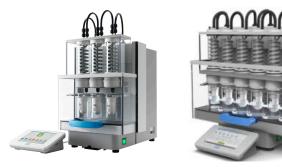

## **VELP Ermes-enabled Instruments:**

CG-1997-W; AREX-6 Connect PRO The First Cloud Enabled Hot Plate Stirrer

CG-1377-10 & -14; Automatic Solvent Extractors

**CG-2054;** Advanced Digital Overhead Stirrers