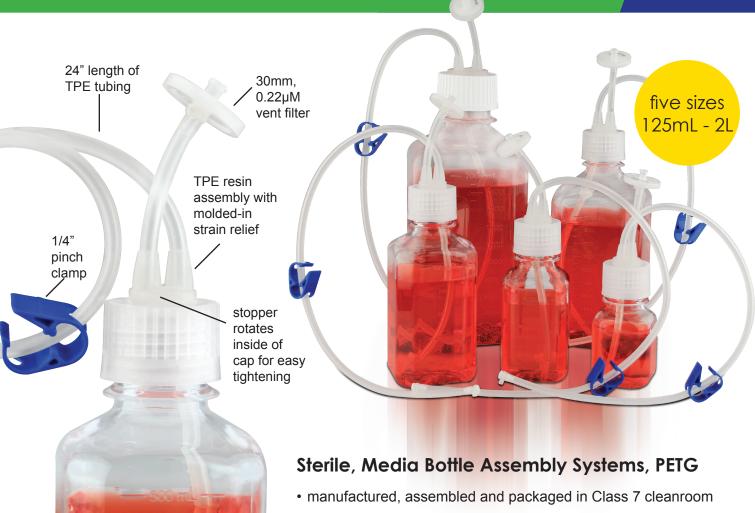

Chemglass Life Sciences sterile bottle assemblies are available in five standard sizes, from 125mL to 2L. Each assembly includes a PETG bottle, 2-port closure assembly with 30mm 0.22µM vent filter, 24-inch length of tubing with plugged end, 1/4" pinch clamp, V-notched dip tube and polypropylene cap. The dip tube extends to the bottom of the bottle. The assembly is made from pharmaceutical grade thermoplastic elastomer (TPE) resin. The entire system is designed to ensure an unobstructed fluid path. Each assembly is double poly-bagged and gamma-irradiated at 25kGY-35kGY.