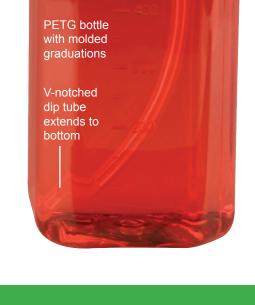

Chemglass Life Sciences sterile bottle assemblies are available in five standard sizes, from 125mL to 2L. Each assembly includes a PETG bottle, 2-port closure assembly with 30mm 0.22µM vent filter, 24-inch length of tubing with plugged end, 1/4" pinch clamp, V-notched dip tube and polypropylene cap. The dip tube extends to the bottom of the bottle. The assembly is made from pharmaceutical grade thermoplastic elastomer (TPE) resin. The entire system is designed to ensure an unobstructed fluid path. Each assembly is double poly-bagged and gamma-irradiated at 25kGY-35kGY.