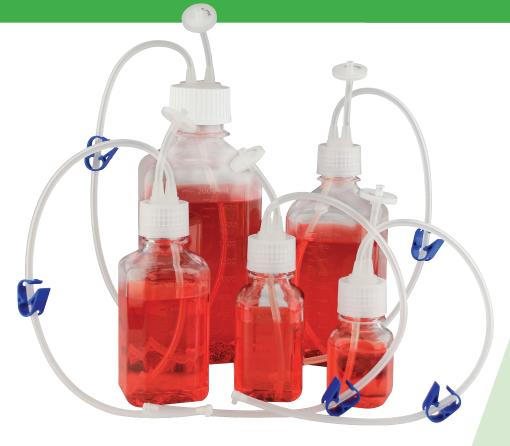

Chemglass Life Sciences sterile bottle assemblies are available in five standard sizes, from 125mL to 2L. Each assembly includes a PETG bottle, 2-port closure assembly with 30mm 0.22µM vent filter, 24-inch length of tubing with plugged end, 1/4" pinch clamp, V-notched dip tube and polypropylene cap. The dip tube extends to the bottom of the bottle. The assembly is made from pharmaceutical grade thermoplastic elastomer (TPE) resin. The entire system is designed to ensure an unobstructed fluid path. Each assembly is double poly-bagged and gamma-irradiated at 25kGY-35kGY.

## Sterile, Media Bottle Assembly Systems, PETG

| Part No.      | Size (mL) | Case Qty. | Price           |
|---------------|-----------|-----------|-----------------|
| CLS-1168-0125 | 125       | P10       |                 |
| CLS-1168-0250 | 250       | P10       | Please contact  |
| CLS-1168-0500 | 500       | PK5       | us for pricing. |
| CLS-1168-1000 | 1,000     | PK5       |                 |
| CLS-1168-2000 | 2,000     | PK5       |                 |