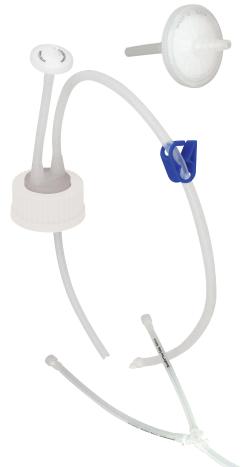

# Single-Use Bioprocess Tubing Kits and Assemblies

Made to Your Custom Specifications

## DESIGN YOUR ASSEMBLY

£ 0.22

Technical specialists work with you to create / design the assembly and provide recommendations on tubing, fittings, quick connects and filter components.