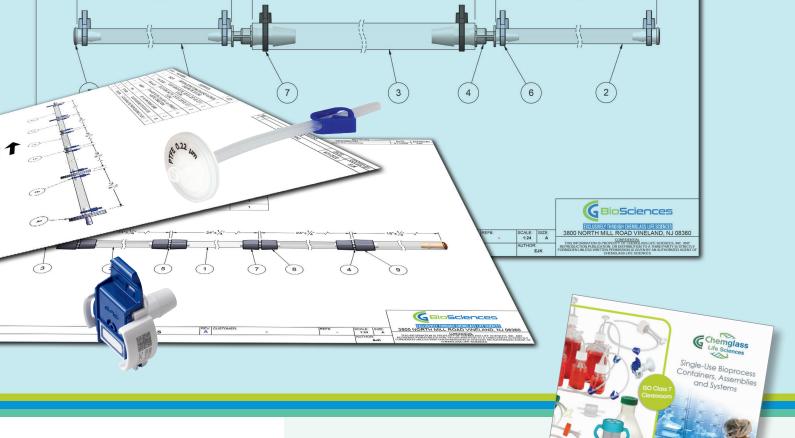

### 2 QUOTATION and 2D or 3D DRAWING

Fast turnaround on your quotation and drawing of your assembly. The drawing will include details and a subcomponent bill of materials.