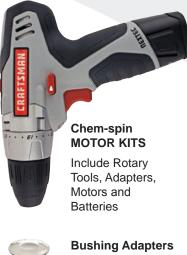

# Kits provide everything you need 属

#### Chem-spin MOTOR KITS with Rotary Tools, Bushing Adapters, Motors and Two 12V Batteries

| Rotary Tools<br>Included | Bushing Adapter<br>Included       | Complete Kit<br>Part No. | Complete<br>Kit Price |
|--------------------------|-----------------------------------|--------------------------|-----------------------|
| 100, 250 and<br>500mL    | \$ 24/40 with \$ 14/35 Inner Bore | CG-1981-C-28             | 317.30*               |
|                          | \$ 29/42 with \$ 14/35 Inner Bore | CG-1981-C-29             | 323.35*               |
| 500, 1000<br>and 2000mL  | \$ 24/40 with \$ 14/35 Inner Bore | CG-1981-C-30             | 321.40*               |
|                          | \$ 29/42 with \$ 14/35 Inner Bore | CG-1981-C-32             | 327.40*               |

#### Chem-spin TOOL KITS and MOTOR KITS

Multiple Chem-spin rotary tools to fit popular flask sizes.

See other side for individual parts.

CRAERERERE . STERERERERE

Conservation . B. Gauge Gal

1-800-843-1794 Cheme www.cglifesciences.com customer-service@cglifesciences.com