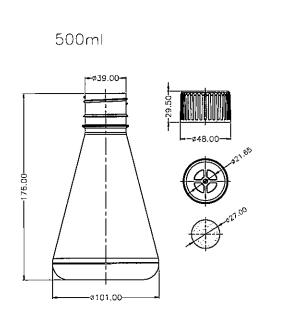

## **PETG Erlenmeyer Flask Size Diagram**

CGN-2092-P125 (Seal) CGN-2092-125 (Vent) CGN-2092-P250 (Seal) CGN-2092-250 (Vent) CGN-2092-P500 (Seal) CGN-2092-500 (Vent) CGN-2092-P1000 (Seal) CGN-2092-1000 (Vent)