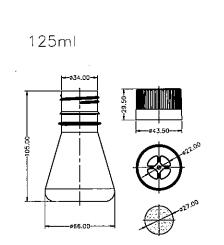

## **PETG Erlenmeyer Flask Size Diagram**

CGN-2092-P125 (Seal) CGN-2092-125 (Vent) CGN-2092-P250 (Seal) CGN-2092-250 (Vent) CGN-2092-P500 (Seal) CGN-2092-500 (Vent) CGN-2092-P1000 (Seal) CGN-2092-1000 (Vent)

1000ml

1000ml

Old PETG Erlenmeyer Flask Size Sample Diagram

New PETG Erlenmeyer Flask Size Sample Diagram