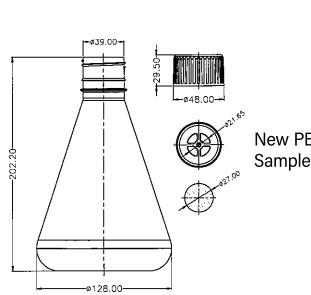

## **PETG Erlenmeyer Flask Size Diagram**

CGN-2092-P125 (Seal) CGN-2092-125 (Vent) CGN-2092-P250 (Seal) CGN-2092-250 (Vent) CGN-2092-P500 (Seal) CGN-2092-500 (Vent) CGN-2092-P1000 (Seal) CGN-2092-1000 (Vent)

1000ml

1000ml

Old PETG Erlenmeyer Flask Size Sample Diagram

New PETG Erlenmeyer Flask Size Sample Diagram