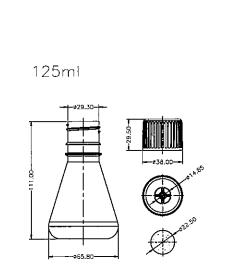

## **PETG Erlenmeyer Flask Size Diagram**

CGN-2092-P125 (Seal) CGN-2092-125 (Vent) CGN-2092-P250 (Seal) CGN-2092-250 (Vent) CGN-2092-P500 (Seal) CGN-2092-500 (Vent) CGN-2092-P1000 (Seal) CGN-2092-1000 (Vent)