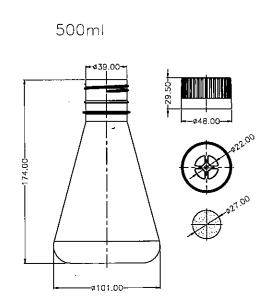

## **PETG Erlenmeyer Flask Size Diagram**

CGN-2092-P125 (Seal) CGN-2092-125 (Vent) CGN-2092-P250 (Seal) CGN-2092-250 (Vent) CGN-2092-P500 (Seal) CGN-2092-500 (Vent) CGN-2092-P1000 (Seal) CGN-2092-1000 (Vent)

1000ml

1000ml

Old PETG Erlenmeyer Flask Size Sample Diagram

New PETG Erlenmeyer Flask Size Sample Diagram