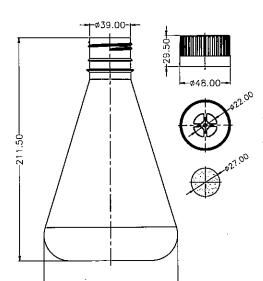

## **PETG Erlenmeyer Flask Size Diagram**

CGN-2092-P125 (Seal) CGN-2092-125 (Vent) CGN-2092-P250 (Seal) CGN-2092-250 (Vent) CGN-2092-P500 (Seal) CGN-2092-500 (Vent) CGN-2092-P1000 (Seal) CGN-2092-1000 (Vent)

1000ml

1000ml

Old PETG Erlenmeyer Flask Size Sample Diagram

New PETG Erlenmeyer Flask Size Sample Diagram