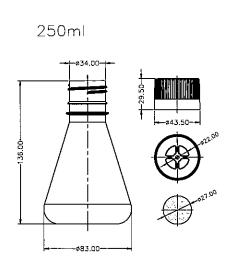

## **PETG Erlenmeyer Flask Size Diagram**

CGN-2092-P125 (Seal) CGN-2092-125 (Vent) CGN-2092-P250 (Seal) CGN-2092-250 (Vent) CGN-2092-P500 (Seal) CGN-2092-500 (Vent) CGN-2092-P1000 (Seal) CGN-2092-1000 (Vent)

1000ml

1000ml

Old PETG Erlenmeyer Flask Size Sample Diagram

New PETG Erlenmeyer Flask Size Sample Diagram