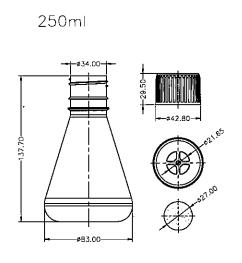

## **PETG Erlenmeyer Flask Size Diagram**

CGN-2092-P125 (Seal) CGN-2092-125 (Vent) CGN-2092-P250 (Seal) CGN-2092-250 (Vent) CGN-2092-P500 (Seal) CGN-2092-500 (Vent) CGN-2092-P1000 (Seal) CGN-2092-1000 (Vent)