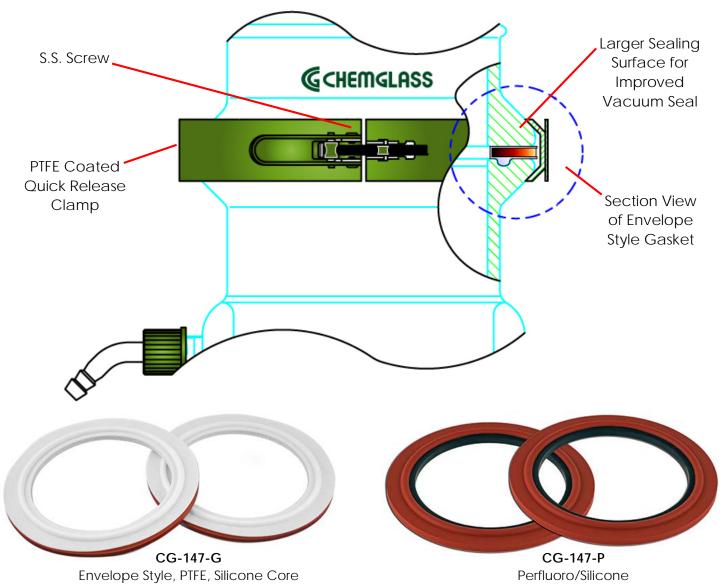

## CG-147-G & -P Gaskets

Due to the increased thickness of these gaskets, it may be necessary to switch out the shorter S.S. screw for the longer 100mm screw to ensure proper fit. Gaskets supplied with one screw as needed per the chart below. Additional screws can be purchased separately.