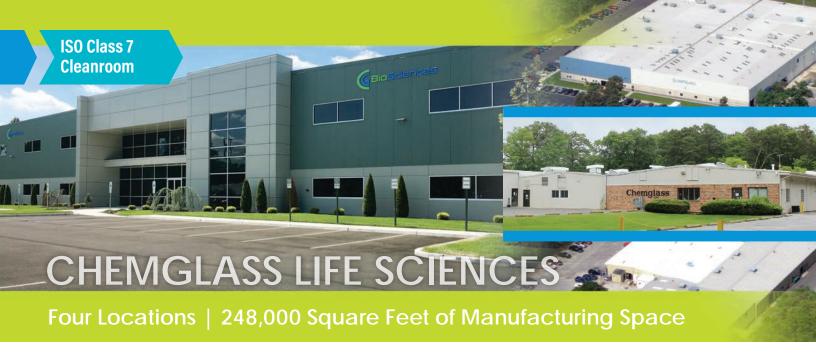

### Contact us today!

www.cglifesciences.com customer-service@cglifesciences.com tech@cglifesciences.com

T 1.800.843.1794

F 1.800.922.4361

Chemglass was founded in a small garage in Newfield, New Jersey. The year was 1946. Today, Chemglass Life Sciences has grown into a total of 248,000 square feet, in an expansive, four-building complex located in Vineland, NJ.

While scientific glassblowing gave us our start, we have expanded to include four major areas of concentration: scientific and OEM glassware manufacture, bioprocess cleanroom assembly, custom metal and plastic machining and electronics design engineering.