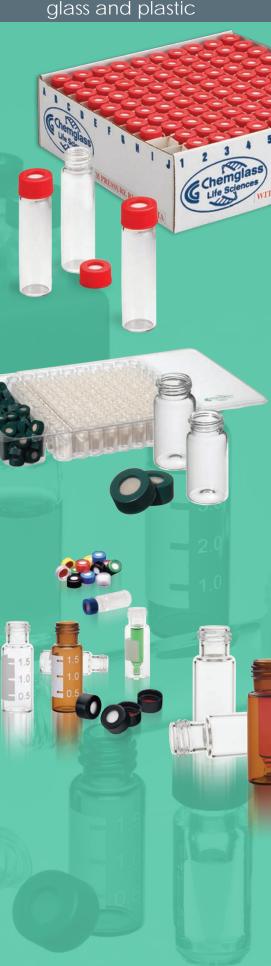

#### EXCLUSIVELY THROUGH CHEMGLASS LIFE SCIENCES

Let's discuss your custom specifications.

singleuse@cglifesciences.com

glass and plastic

**Borosilicate Glass Storage and Reaction Vials** in a Variety of Sizes, Screw Thread Closures and

- Pressure relief vials, caps attached and packed in white trays with alpha-numeric coordinates
- · Open top, closed top and pressure relief closures
- 1 and 2 dram as well as 4, 8, 20 and 40mL sizes
- Reaction vials in 24-, 48- and 100-packs

Certified Chromatography Autosampler Vials in **Your Choice of Configurations** 

- Convenient packs with assembled or unassembled vials and closures
- Separate components also offered
- · High recovery vials
- Choose 9mm threaded glass or plastic vials
- · Various styles of glass and plastic inserts with and without springs
- Large variety of color-coded caps / septa combinations