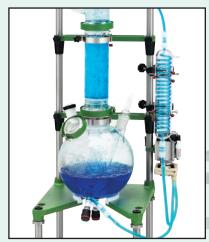

# **REACTORS**

process and filter

### **Chemical Process Batch Reactors and Filter Reactors**

- Thousands of systems installed worldwide
- Jacketed and unjacketed borosilicate glass reactors
- New 400mm flanges for increased interior access
- Sizes from 100mL to 100L squatty and tall forms
- Single and parallel chemical process batch reactors
- · Large scale, round bottom flask reactors
- Filter reactors and gas scrubbers
- Standard, modified and completely custom systems

Gas scrubber systems neutralize corrosive gas and vapors.

Design your own single, dual or triple benchtop reactor system.