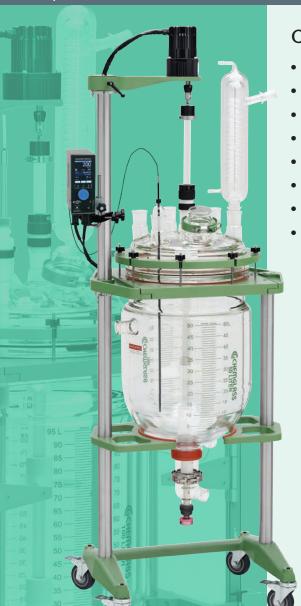

# **REACTORS**

process and filter

### **Chemical Process Batch Reactors and Filter Reactors**

- Thousands of systems installed worldwide
- Jacketed and unjacketed borosilicate glass reactors
- New 400mm flanges for increased interior access
- Sizes from 100mL to 100L squatty and tall forms
- Single and parallel chemical process batch reactors
- · Large scale, round bottom flask reactors
- Filter reactors and gas scrubbers
- Standard, modified and completely custom systems

Gas scrubber systems neutralize corrosive gas and vapors.

Design your own single, dual or triple benchtop reactor system.