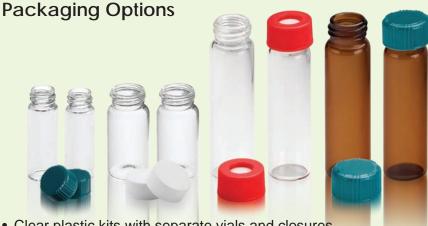

#### EXCLUSIVELY THROUGH CHEMGLASS LIFE SCIENCES

Let's discuss your custom specifications.

singleuse@cglifesciences.com

glass and plastic

**Borosilicate Glass Storage and Reaction Vials** in a Variety of Sizes, Screw Thread Closures and

- Pressure relief vials, caps attached and packed in white trays with alpha-numeric coordinates
- · Open top, closed top and pressure relief closures
- 1 and 2 dram as well as 4, 8, 20 and 40mL sizes
- Reaction vials in 24-, 48- and 100-packs

Certified Chromatography Autosampler Vials in **Your Choice of Configurations** 

- Convenient packs with assembled or unassembled vials and closures
- Separate components also offered
- · High recovery vials
- Choose 9mm threaded glass or plastic vials
- · Various styles of glass and plastic inserts with and without springs
- Large variety of color-coded caps / septa combinations