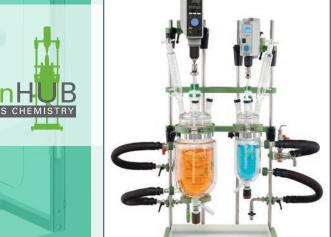

Gas scrubber systems neutralize corrosive gas and vapors.

Design your own single, dual or triple benchtop reactor system.